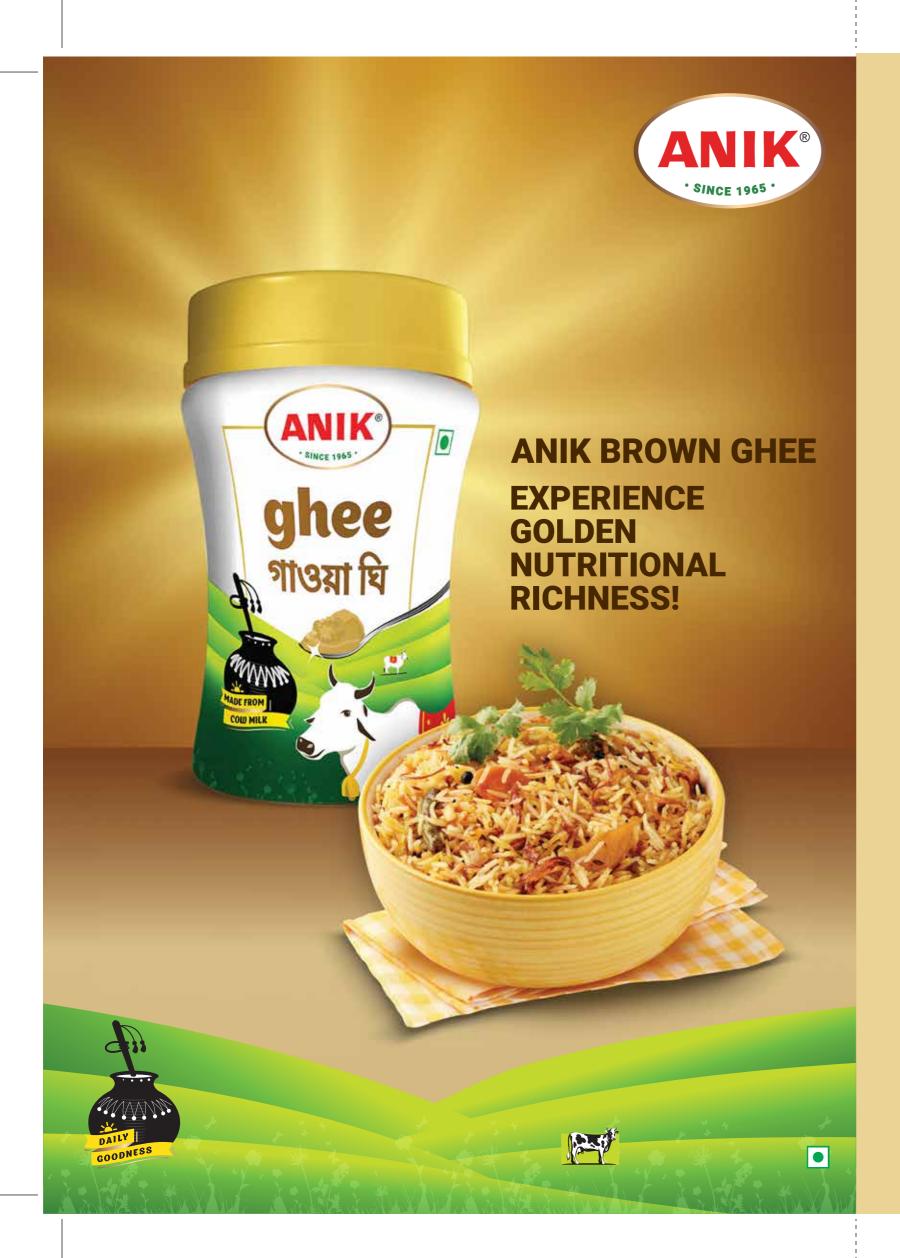

### THE GOLDEN BROWN GOODNESS!

#### **ANIK BROWN GHEE**

Brown ghee is made from fresh milk cream. Brown ghee has a distinct granular texture and a rich aroma. It is cooked at a very high temperature and that is the reason why the final product has a different aroma and flavor.