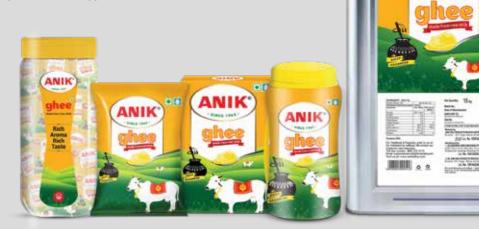

#### **ANIK SOURABH GHEE**

A rich source of vitamin A, ghee plays a vital role in the healthy growth of the body, bones and strengthening of the immune system. This is why, Anik Sourabh Ghee is made from cream that's sourced from the freshest milk, and is produced under stringent hygienic standards. It's not only rich in taste but also has a smooth texture and the perfect aroma.

| Anik Sourabh Ghee CEKA Pack |                               |             |
|-----------------------------|-------------------------------|-------------|
| SKU                         | No. of packs<br>in one carton | Net content |
| 100 ml                      | 120                           | 12          |
| 200 ml                      | 60                            | 12          |
| 500 ml                      | 32                            | 16          |
| 1 ltr                       | 16                            | 16          |

| Anik Sourabh Ghee TIN |                               |             |
|-----------------------|-------------------------------|-------------|
| SKU                   | No. of packs<br>in one carton | Net content |
| 5 Ltr                 | 4                             | 20          |
| 15 kg                 | 1                             | 15          |

- Made with best quality milk, rich with Vitamins A & D
- No need for refrigeration (Until opened)
- Rich in taste
- Rich in aroma
- Easy to carry and consume, anytime and anywhere