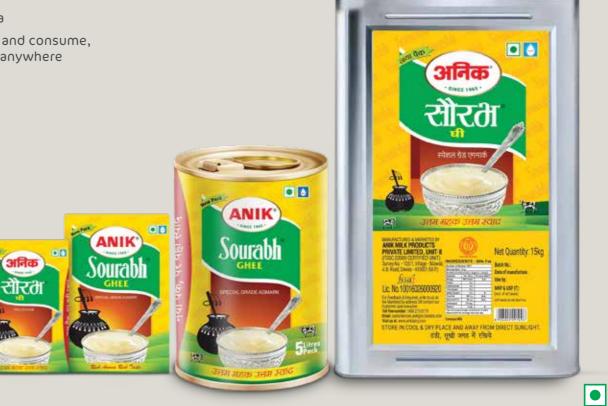

| Anik Sourabh Ghee CEKA Pack |                               |             |
|-----------------------------|-------------------------------|-------------|
| SKU                         | No. of packs<br>in one carton | Net content |
| 100 ml                      | 120                           | 12          |
| 200 ml                      | 60                            | 12          |
| 500 ml                      | 32                            | 16          |
| 1 ltr                       | 16                            | 16          |

| Anik Sourabh Ghee TIN |                               |             |
|-----------------------|-------------------------------|-------------|
| SKU                   | No. of packs<br>in one carton | Net content |
| 5 Ltr                 | 4                             | 20          |
| 15 kg                 | 1                             | 15          |