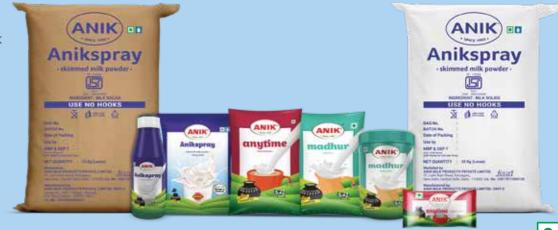

#### **ANIK MILK POWDERS**

Anik Milk Powder is a protein-rich dairy product and the right dairy ingredient for preparing instant tea, coffee and your favourite sweet dish, as this powder blends in your dishes properly, giving you an appetising taste of it.

| Anik Spray Jar |                               |             |
|----------------|-------------------------------|-------------|
| SKU            | No. of packs<br>in one carton | Net content |
| 200 gm         | 60                            | 12          |
| 500 gm         | 24                            | 12          |

| Anik Spray Pouch |                               |             |  |
|------------------|-------------------------------|-------------|--|
| SKU              | No. of packs<br>in one carton | Net content |  |
| 1kg              | 25                            | 25          |  |
| 500 gm           | 50                            | 25          |  |
| 500 gm           | 30                            | 15          |  |

| Anik Spray Bulk Pack |                               |             |
|----------------------|-------------------------------|-------------|
| SKU                  | No. of packs<br>in one carton | Net content |
| 25 kg                | 1                             | 25          |

| Anik Madhur Jar |                               |             |
|-----------------|-------------------------------|-------------|
| SKU             | No. of packs<br>in one carton | Net content |
| 200 gm          | 60                            | 12          |
| 500 gm          | 24                            | 12          |

| Anik Madhur Sachet |                               |             |  |
|--------------------|-------------------------------|-------------|--|
| SKU                | No. of packs<br>in one carton | Net content |  |
| 10 gm              | 600                           | 6           |  |
| 25 gm              | 300                           | 7.5         |  |

| Anik Anytime Pouch |                               |             |
|--------------------|-------------------------------|-------------|
| SKU                | No. of packs<br>in one carton | Net content |
| 1 kg               | 12                            | 1.2         |
| 500 gm             | 24                            | 4.8         |
| 20 gm              | 180                           | 3.6         |

| Anik Anytime Bulk Pack |                               |             |
|------------------------|-------------------------------|-------------|
| SKU                    | No. of packs<br>in one carton | Net content |
| 25 kg                  | 1                             | 25          |