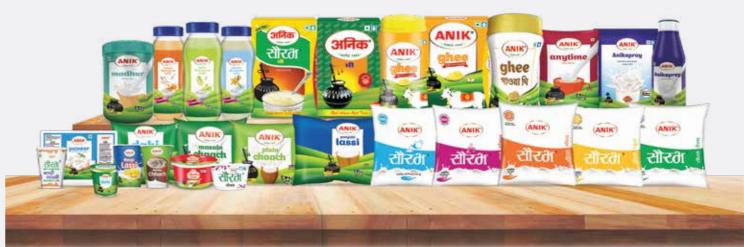

# WORLD-CLASS QUALITY. BEST-IN-CLASS RANGE.

- Anik Milk Products Pvt. Ltd.

  Office No. 801-B, 08th Floor,

  'NRK BUSINESS PARK', Block No. B-1, PU-4, Commercial Scheme 54,

  Vijay Nagar Square, A.B. Road, Indore 452010 (M.P.)

#### **ANIK BUFFALO GHEE**

A rich source of vitamin A, ghee plays a vital role in the healthy growth of body, bones and strengthening the immune system. Anik Ghee is made from cream that's sourced from the freshest milk, and is produced under stringent hygienic standards. It's not only rich in taste but also has a smooth texture and the aroma of purity.

#### **ANIK COW GHEE**

Made from the freshest milk, Anik Cow Ghee is known for its consistent taste and high-quality for the last 60 years. It not only ensures a healthy growth of body, bones also strengthens the immune system. Apart from being rich in taste, it has a smooth texture and the aroma of purity.

#### **ANIK SOURABH GHEE**

A rich source of vitamin A, ghee plays a vital role in the healthy growth of the body, bones and strengthening of the immune system. This is why, Anik Sourabh Ghee is made from cream that's sourced from the freshest milk, and is produced under stringent hygienic standards. It's not only rich in taste but also has a smooth texture and the perfect aroma.

#### **ANIK BROWN GHEE**

Brown ghee is made from fresh milk cream. Brown ghee has a distinct granular texture and a rich aroma. It is cooked at a very high temperature and that is the reason why the final product has a different aroma and flavor.

#### **ANIK MILK POWDERS**

Anik Milk Powder is a protein-rich dairy product and the right dairy ingredient for preparing instant tea, coffee and your favourite sweet dish, as this powder blends in your dishes properly, giving you an appetising taste of it.