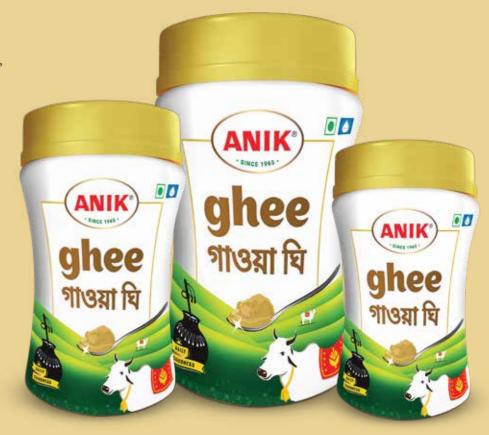

| Anik Brown Ghee Jar |                               |             |
|---------------------|-------------------------------|-------------|
| SKU                 | No. of packs<br>in one carton | Net content |
| 100 ml              | 120                           | 12          |
| 200 ml              | 60                            | 12          |
| 500 ml              | 32                            | 16          |