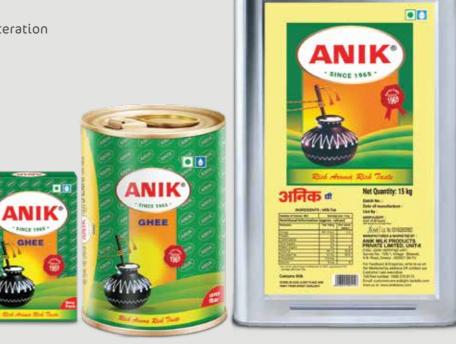

#### **ANIK BUFFALO GHEE**

A rich source of vitamin A, ghee plays a vital role in the healthy growth of body, bones and strengthening the immune system. Anik Ghee is made from cream that's sourced from the freshest milk, and is produced under stringent hygienic standards. It's not only rich in taste but also has a smooth texture and the aroma of purity.

| Anik Ghee CEKA Pack |                               |             |
|---------------------|-------------------------------|-------------|
| SKU                 | No. of packs<br>in one carton | Net content |
| 100 ml              | 120                           | 12          |
| 200 ml              | 60                            | 12          |
| 500 ml              | 32                            | 16          |
| 1 Ltr               | 16                            | 16          |

| Anik Ghee TIN |                               |             |
|---------------|-------------------------------|-------------|
| SKU           | No. of packs<br>in one carton | Net content |
| 500 ml        | 32                            | 16          |
| 1 Ltr         | 16                            | 16          |
| 5 Ltr         | 4                             | 20          |
| 15 kg         | 1                             | 15          |

| Anik Ghee Sachet |                               |             |
|------------------|-------------------------------|-------------|
| SKU              | No. of packs<br>in one carton | Net content |
| 27 ml            | 30                            | 9           |