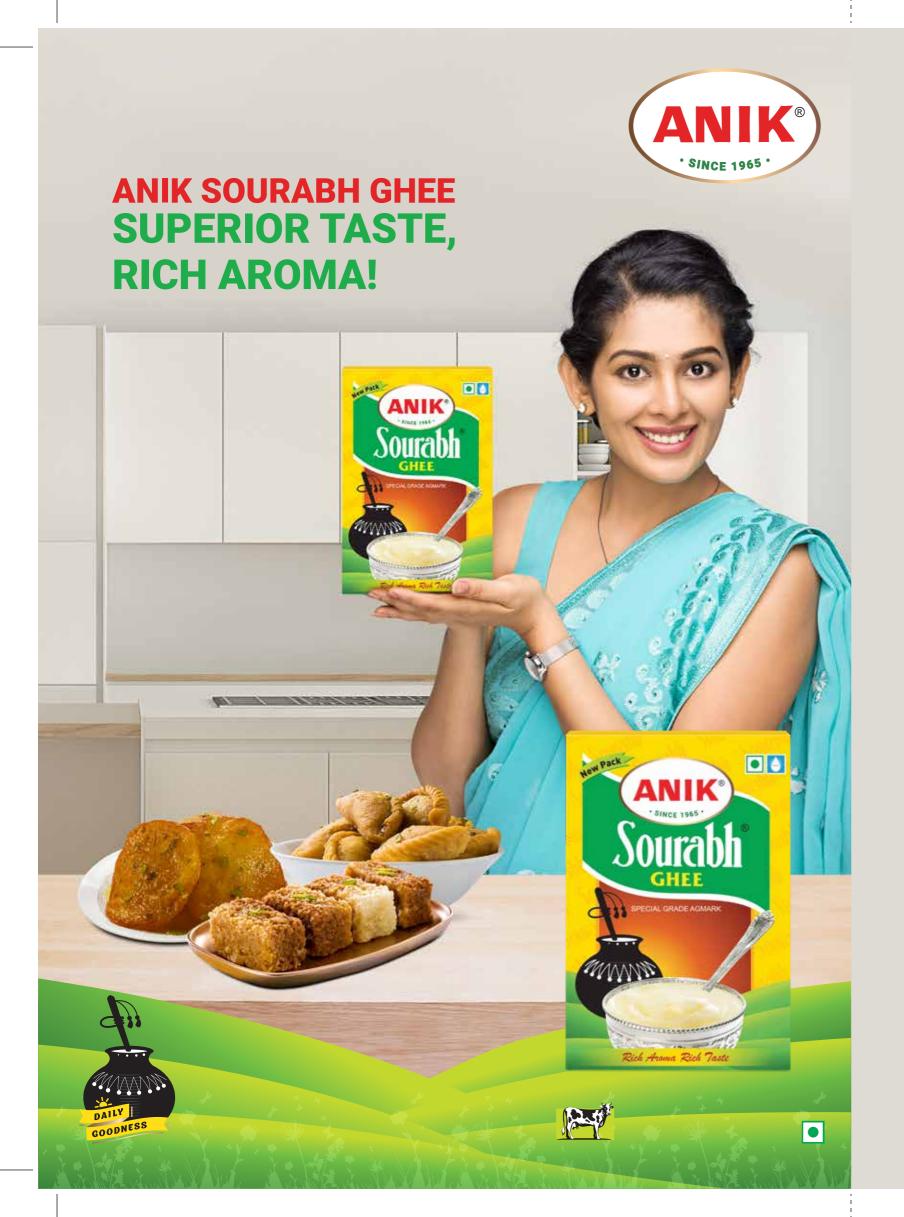

#### **ANIK SOURABH GHEE**

A rich source of vitamin A, ghee plays a vital role in the healthy growth of the body, bones and strengthening of the immune system. This is why, Anik Sourabh Ghee is made from cream that's sourced from the freshest milk, and is produced under stringent hygienic standards. It's not only rich in taste but also has a smooth texture and the perfect aroma.

- Made with best quality milk, rich with Vitamins A & D
- No need for refrigeration (Until opened)
- Rich in taste
- Rich in aroma
- Easy to carry and consume, anytime and anywhere